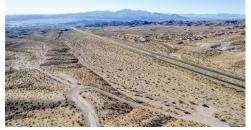

## Remarks

This expansive 61.67-acre parcel in Bullhead City presents a remarkable development opportunity. Situated conveniently off Highway 68, with proximity to the scenic lake region, this land holds immense potential for future growth. Its size and location make it ideal for a variety of development projects. Imagine the possibilities in this rapidly growing area. Property can be subdivided.