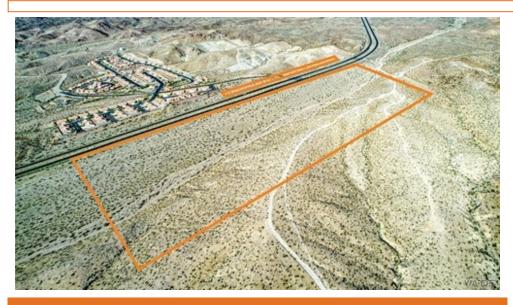

## Remarks

This expansive 61.67-acre parcel in Bullhead City presents a remarkable development opportunity. Situated conveniently off Highway 68, with proximity to the scenic lake region, this land holds immense potential for future growth. Its size and location make it ideal for a variety of development projects. Imagine the possibilities in this rapidly growing area. Property can be subdivided.