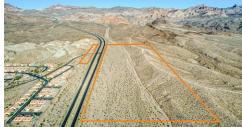

## Remarks

This expansive 61.67-acre parcel in Bullhead City presents a remarkable development opportunity. Situated conveniently off Highway 68, with proximity to the scenic lake region, this land holds immense potential for future growth. Its size and location make it ideal for a variety of development projects. Imagine the possibilities in this rapidly growing area. Property can be subdivided.