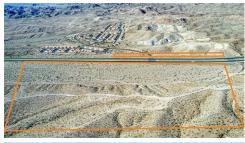

## Remarks

This expansive 61.67-acre parcel in Bullhead City presents a remarkable development opportunity. Situated conveniently off Highway 68, with proximity to the scenic lake region, this land holds immense potential for future growth. Its size and location make it ideal for a variety of development projects. Imagine the possibilities in this rapidly growing area. Property can be subdivided.