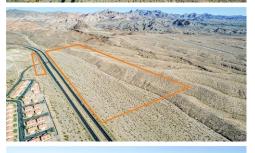

## Remarks

This expansive 61.67-acre parcel in Bullhead City presents a remarkable development opportunity. Situated conveniently off Highway 68, with proximity to the scenic lake region, this land holds immense potential for future growth. Its size and location make it ideal for a variety of development projects. Imagine the possibilities in this rapidly growing area. Property can be subdivided.